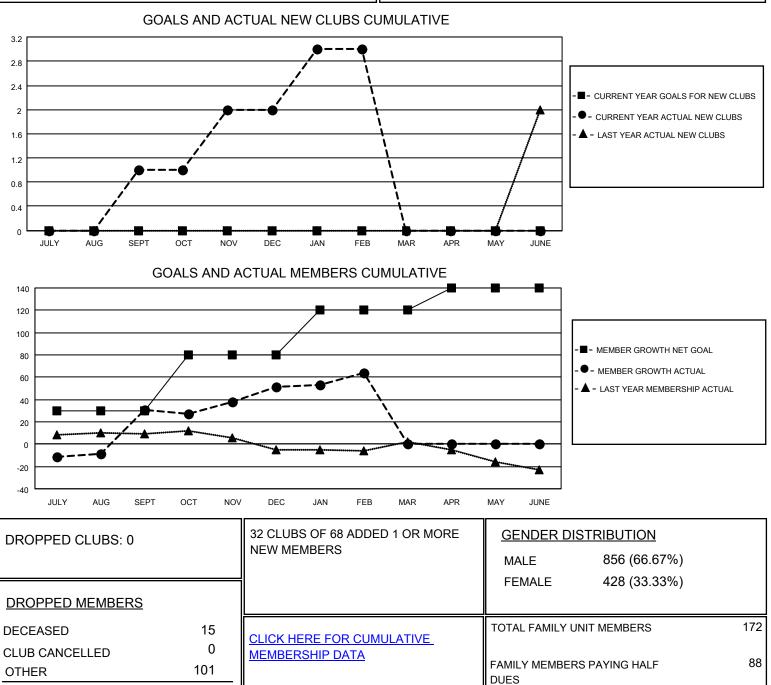

## LOCATION AUSTRALIA

District 201V3

Results as of: 2/28/2021

| Clubs                 |               |           |               | Members               |                        |                         |                                                    |
|-----------------------|---------------|-----------|---------------|-----------------------|------------------------|-------------------------|----------------------------------------------------|
| RESULTS FOR 2020-2021 |               |           |               | RESULTS FOR 2020-2021 |                        |                         |                                                    |
| QUARTER               | NEW CLUB GOAL | NEW CLUBS | DROPPED CLUBS | QUARTER               | BER GROWTH NET<br>GOAL | MEMBER GROWTH<br>ACTUAL | DROPPED<br>MEMBERS ACTUAL<br>(including transfers) |
| JULY/AUG/SEPT         | 0             | 1         | 0             | JULY/AUG/SEPT         | 30                     | 55                      | 23                                                 |
| OCT/NOV/DEC           | 0             | 1         | 0             | OCT/NOV/DEC           | 50                     | 69                      | 47                                                 |
| JAN/FEB/MAR           | 0             | 1         | 0             | JAN/FEB/MAR           | 40                     | 59                      | 46                                                 |
| APR/MAY/JUNE          | 0             | 0         | 0             | APR/MAY/JUNE          | 20                     | 0                       | 0                                                  |